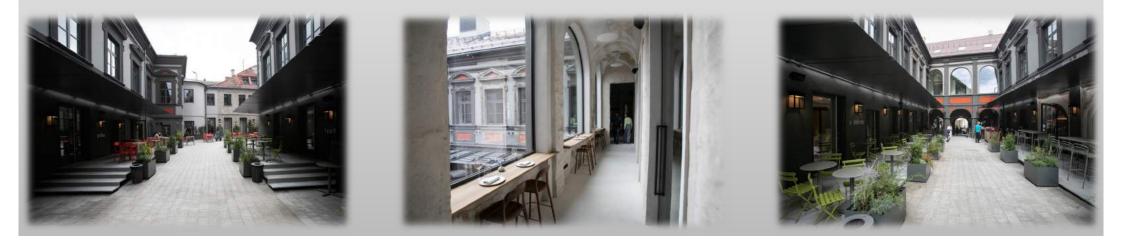

# Renovation of old production building, new building purpose - offices

Senatorių pasažas - Senators' arcade Restaurantes, shops, offices, apartments 3000 sq.m. in Vilnius old town

Lithuania, Vilnius Date: 2020 Profile system: Reynaers SL38, Alufire 80

Senatorių pasažas -Senators' arcade