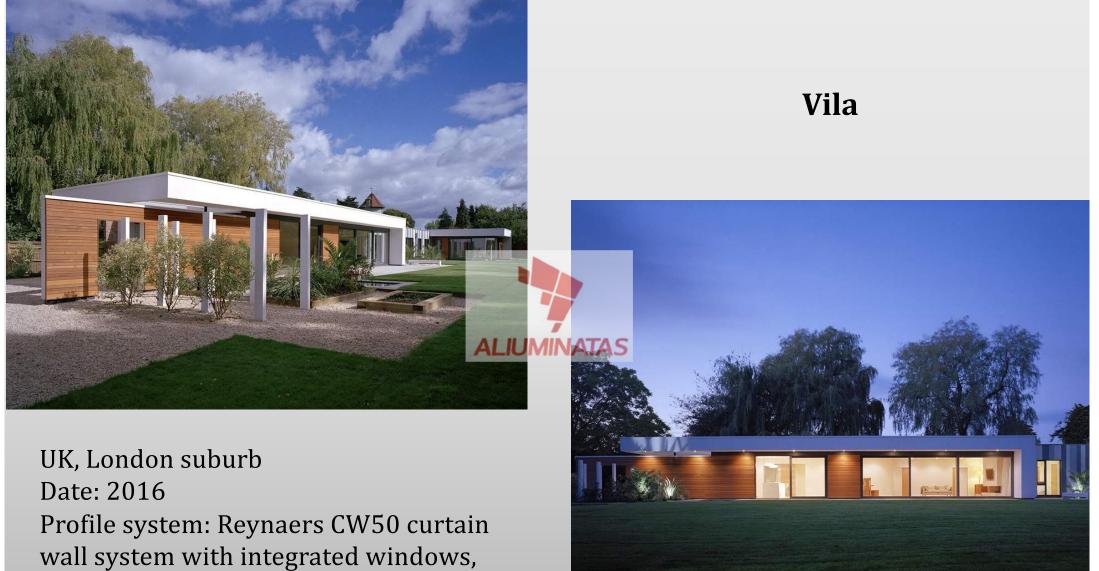

# **VIK - hospital**

Iceland, Reykjavik Date: 2017 Profile system: Reynaers CW50 curtain wall system with integrated CS77 doors and windows.

doors and sliding doors.

Lithuania, Bezdonys Date: 2016 Profile system: Reynaers CW50 curtain wall system with integrated windows, doors and sliding doors.