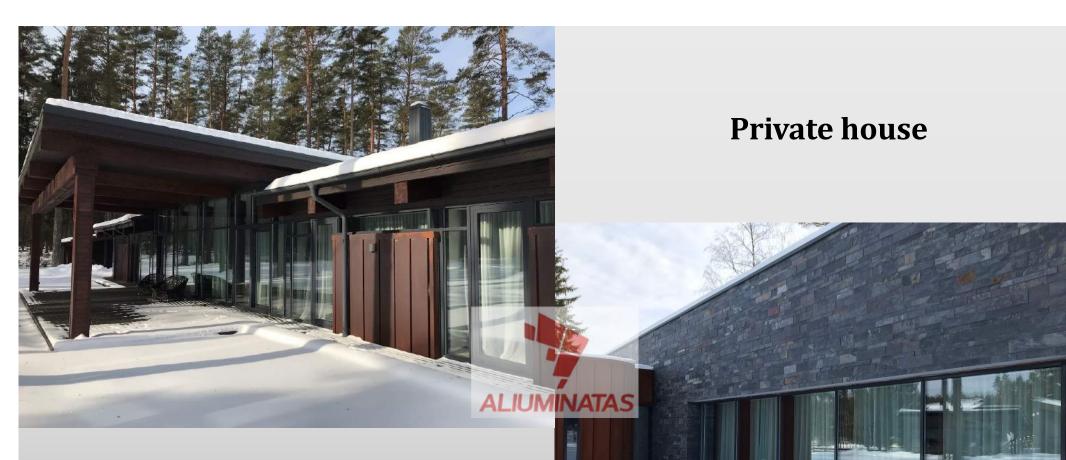

2018 Profile system: Aluprof MB45 internal partitions





Norway, Tønsberg Date: 2018 Profile system: Reynaers CS77HI The most beautiful architectural building in Tønsberg region in 2019

43

#### **Police office in Tonsberg Norway**



Norway Date: 2018 Profile system: Reynaers CW 50, CS77, CS77-BP - bullet proof



### Hotel Hafnarstaeti 17-19

Iceland, Reykjavik city center Date: 2017 Profile system: Reynaers CS77 doors and windows, Gutman Lara curtain wall system with curved glass panels.



### LSH hospital renovation

Profile system: Reynaers CW50 curtail wall system with intwgrated windows and doors.

111 30





# **VIK - hospital**

Iceland, Reykjavik Date: 2017 Profile system: Reynaers CW50 curtain wall system with integrated CS77 doors and windows.



doors and sliding doors.



Lithuania, Bezdonys Date: 2016 Profile system: Reynaers CW50 curtain wall system with integrated windows, doors and sliding doors.



windows and doors.



#### Social building SHA Safnadarheimili Astjarnarkirkju House of prayer, meeting, conference place

Iceland, Reykjavik Date: 2015 Profile system: Reynaers CW50 and Gutmann Lara facade constructions with integrated doors.





...aluminum is in our mind... www.aliuminatas.lt