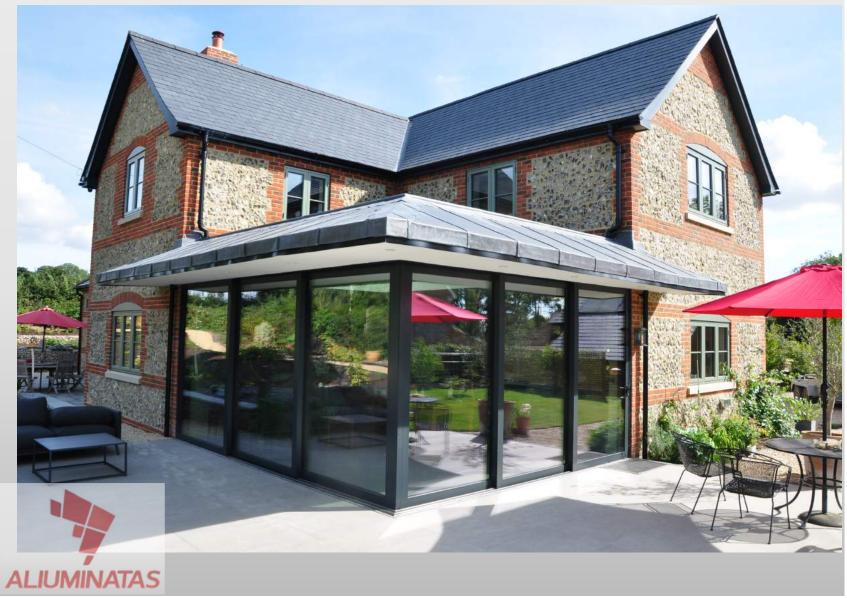

lands, Belgium, Sweden and Lithuania. Our products you can find in Germany, France, Russia, Latvia and Estonia, USA, UAE.



# IMPLEMENTED PROJECTS WE ARE PROUD OF





## **Hotel in London**

Great Britain Date: 2022 Profile system: Reynaers CS77







Baltasis tiltas White bridge Food hall

LIAS TILIAS

Vilnius, Lithuania Date: 2022 Profile system: Reynaers CW50 SC

# Project Villars la Compte



Switzerland Date: 2022 Profile system: Reynaers CW 50-RA-HI MT, ML 8

#### A-Frame private house in Iceland





## **Hotel in London**

Great Britain Date: 2021 Profile system: Reynaers CS77





## Sea beach house in The Netherlands



The Netherlands Date: 2021 Profile system: Reynaers CS77

# Elkstone project in UK







# Private house in UK

UK Date: 2021 Profile system: Reynaers CP130







# Houseboat in Amsterdam

The Netherlands Date: 2020 Profile system: Reynaers SL38, CP130SL











Great Britain Date: 2020 Profile system: Reynaers CS77, CP150

**Private house** 









# **UAB** Aliuminatas office

0

UMINA

Lithuania, Vilnius Date: 2020 Profile system: Aluprof MB45 Office



# Renovation of old production building, new building purpose - offices





Senatorių pasažas - Senators' arcade Restaurantes, shops, offices, apartments 3000 sq.m. in Vilnius old town



Lithuania, Vilnius Date: 2020 Profile system: Reynaers SL38, Alufire 80



Senatorių pasažas -Senators' arcade





#### **Grace homes**

UK Date: 2020 Profile system: Reynaers CF68, CR120



# Reklamos 4 office

Vilnius, Lithuania Date: 2020 Profile system: Aluprof MB45



### Office



UK Date: 2020