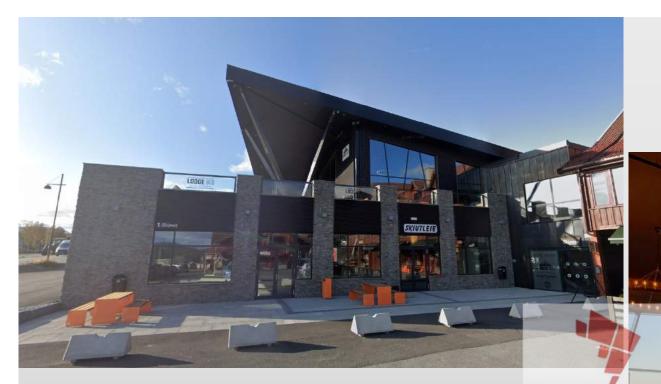

#### Arnolds Pub – skiing resort

Norway, Beitostølen Date: 2018 Profile system: Gutman Lara curtain wall system, Reynaers CS77HI windows and doors.