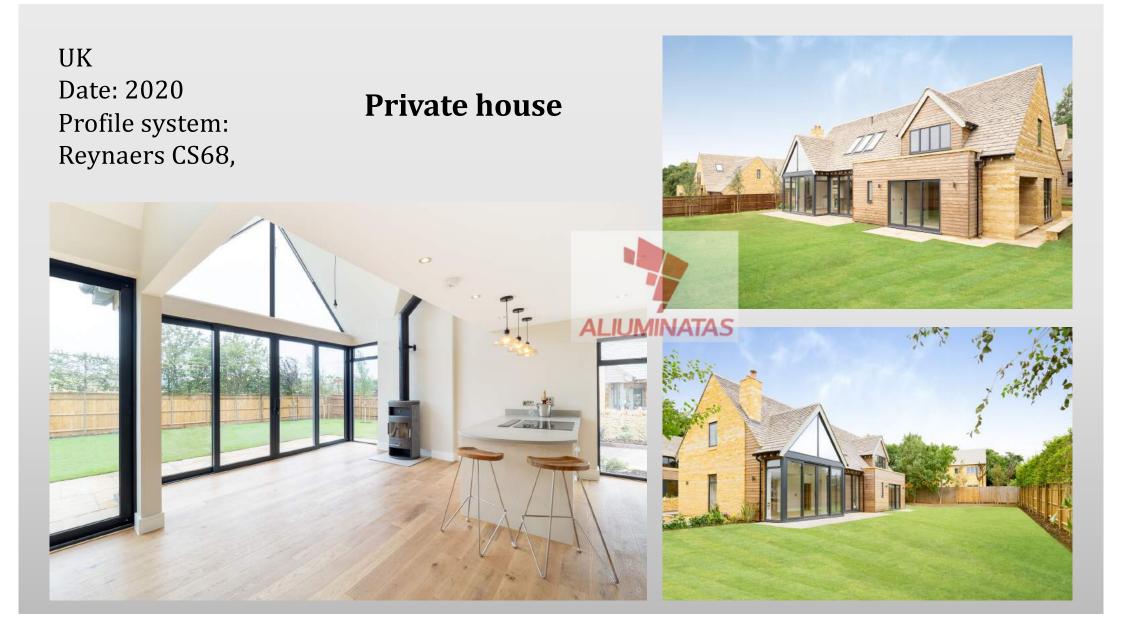

Villars la Compte



Switzerland Date: 2022 Profile system: Reynaers CW 50-RA-HI MT, ML 8

#### A-Frame private house in Iceland





## **Hotel in London**

Great Britain Date: 2021 Profile system: Reynaers CS77





## Sea beach house in The Netherlands



The Netherlands Date: 2021 Profile system: Reynaers CS77

# Elkstone project in UK







# Private house in UK

UK Date: 2021 Profile system: Reynaers CP130







# Houseboat in Amsterdam

The Netherlands Date: 2020 Profile system: Reynaers SL38, CP130SL











Great Britain Date: 2020 Profile system: Reynaers CS77, CP150

**Private house** 









# **UAB** Aliuminatas office

0

UMINA

Lithuania, Vilnius Date: 2020 Profile system: Aluprof MB45 Office



# Renovation of old production building, new building purpose - offices





Senatorių pasažas - Senators' arcade Restaurantes, shops, offices, apartments 3000 sq.m. in Vilnius old town



Lithuania, Vilnius Date: 2020 Profile system: Reynaers SL38, Alufire 80



Senatorių pasažas -Senators' arcade





#### **Grace homes**

UK Date: 2020 Profile system: Reynaers CF68, CR120



# Reklamos 4 office

Vilnius, Lithuania Date: 2020 Profile system: Aluprof MB45



### Office



UK Date: 2020 Profile system: Aluprof MB45 Office

ALIUMÍNATAS





**School in Laholm** 

complies with the requirements of Passive house





Sweden Date: 2019 Profile system: Aluprof MB-104 Passive









#### Kindergarten in Stockholm

complies with the requirements of Passive house

Sweden Date: 2019 Profile system: Aluprof MB-104 Passive



## Britannia Hotel wine storage facilities