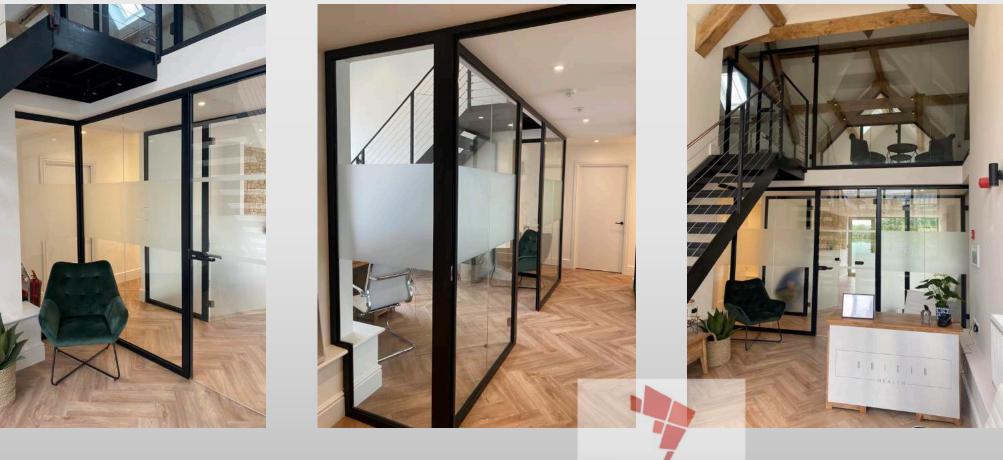

eynaers CP130







# Houseboat in Amsterdam

The Netherlands Date: 2020 Profile system: Reynaers SL38, CP130SL











Great Britain Date: 2020 Profile system: Reynaers CS77, CP150

**Private house** 









# **UAB** Aliuminatas office

0

UMINA

Lithuania, Vilnius Date: 2020 Profile system: Aluprof MB45 Office



# Renovation of old production building, new building purpose - offices





Senatorių pasažas - Senators' arcade Restaurantes, shops, offices, apartments 3000 sq.m. in Vilnius old town



Lithuania, Vilnius Date: 2020 Profile system: Reynaers SL38, Alufire 80



Senatorių pasažas -Senators' arcade





#### **Grace homes**

UK Date: 2020 Profile system: Reynaers CF68, CR120



# Reklamos 4 office

Vilnius, Lithuania Date: 2020 Profile system: Aluprof MB45



### Office



UK Date: 2020 Profile system: Aluprof MB45 Office

ALIUMÍNATAS





**School in Laholm** 

complies with the requirements of Passive house





Sweden Date: 2019 Profile system: Aluprof MB-104 Passive









#### Kindergarten in Stockholm

complies with the requirements of Passive house

Sweden Date: 2019 Profile system: Aluprof MB-104 Passive



## Britannia Hotel wine storage facilities

Norway, Trondheim Date: 2019 Profile system: Reynaers CS77, CP155, CP130, CP68 sliding doors for wine storage facilities.



## UK Date: 2019 Profile system: Reynaers CW50 curtain wall system, CS68 windows and doors.

#### **Private house**



# BUGL hospital, social building renovation

Icelad, Reykjavik Date: 2018-2020 Profile system: Reynaers CW50 curtain wall system with integrated windows

ALIUM