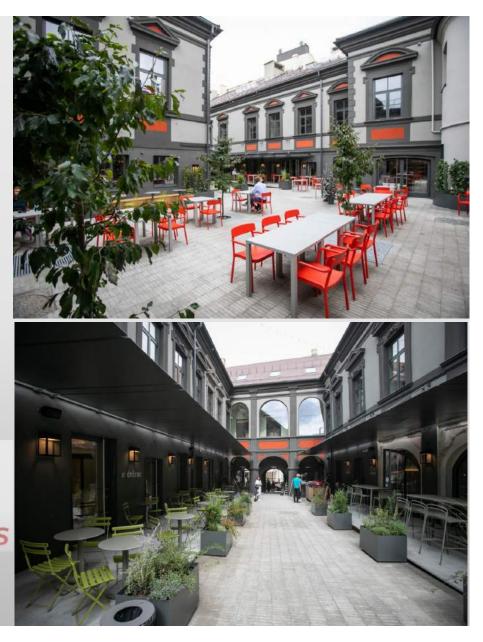

# Renovation of old production building, new building purpose - offices

Senatorių pasažas - Senators' arcade Restaurantes, shops, offices, apartments 3000 sq.m. in Vilnius old town

Lithuania, Vilnius Date: 2020 Profile system: Reynaers SL38, Alufire 80

Senatorių pasažas -Senators' arcade