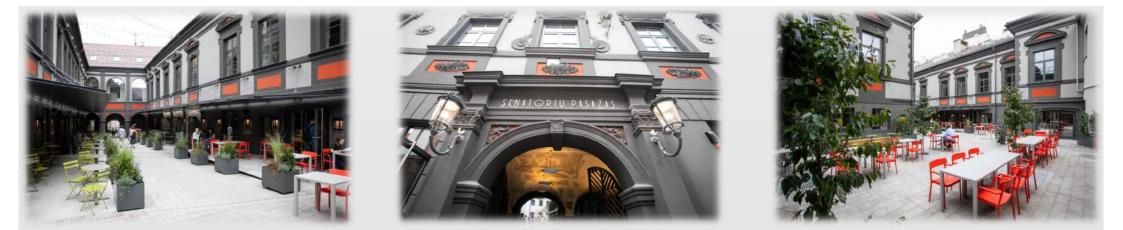

# Renovation of old production building, new building purpose - offices

Senatorių pasažas - Senators' arcade Restaurantes, shops, offices, apartments 3000 sq.m. in Vilnius old town

Lithuania, Vilnius Date: 2020 Profile system: Reynaers SL38, Alufire 80

Senatorių pasažas -Senators' arcade