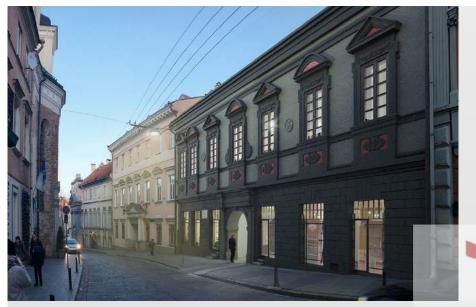

# Renovation of old production building, new building purpose - offices

Senatorių pasažas - Senators' arcade Restaurantes, shops, offices, apartments 3000 sq.m. in Vilnius old town

Lithuania, Vilnius Date: 2020 Profile system: Reynaers SL38, Alufire 80