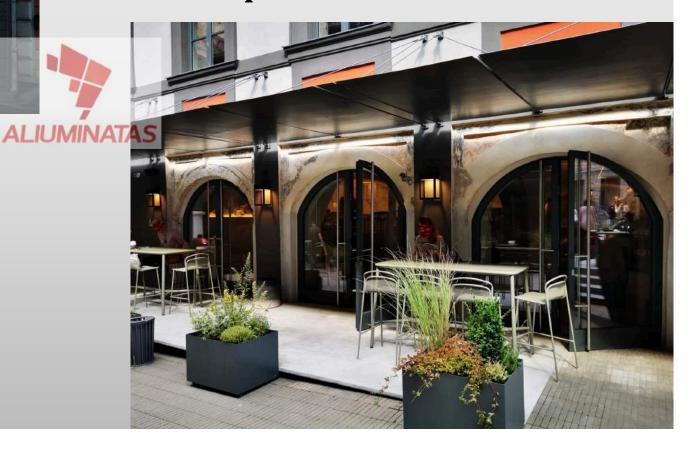

# Renovation of old production building, new building purpose - offices

Senatorių pasažas - Senators' arcade Restaurantes, shops, offices, apartments 3000 sq.m. in Vilnius old town

Lithuania, Vilnius Date: 2020 Profile system: Reynaers SL38, Alufire 80