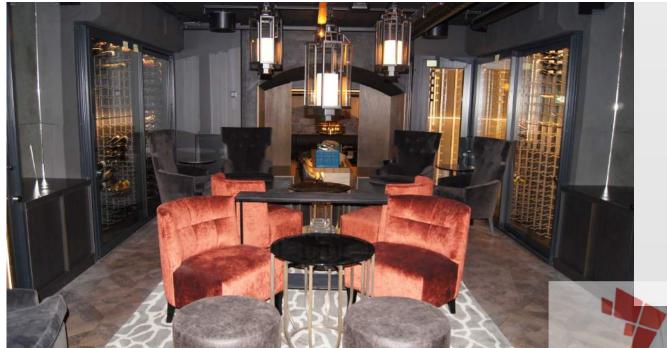

## Britannia Hotel wine storage facilities

Norway, Trondheim Date: 2019 Profile system: Reynaers CS77, CP155, CP130, CP68 sliding doors for wine storage facilities.