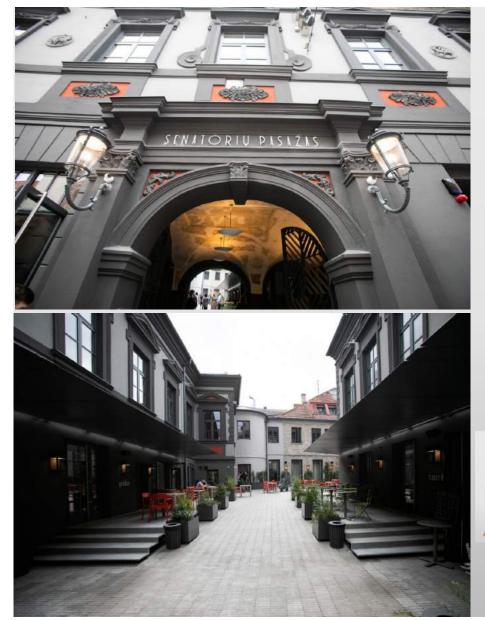

# Renovation of old production building, new building purpose - offices

Senatorių pasažas - Senators' arcade Restaurantes, shops, offices, apartments 3000 sq.m. in Vilnius old town

Lithuania, Vilnius Date: 2020 Profile system: Reynaers SL38, Alufire 80

Senatorių pasažas -Senators' arcade