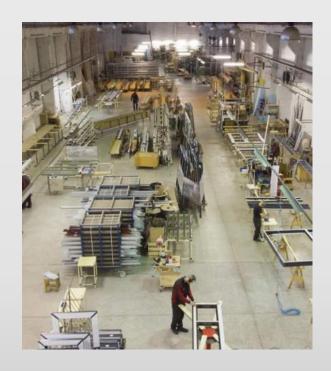

...aluminum is in our mind...

ALIUMINATAS **UAB** production facilities:  $2.400 \text{ m}^2$ 

The company has 25 employees (data of 2023 May).

The majority of employees have more than 10 years of experience in window manufacturing companies.