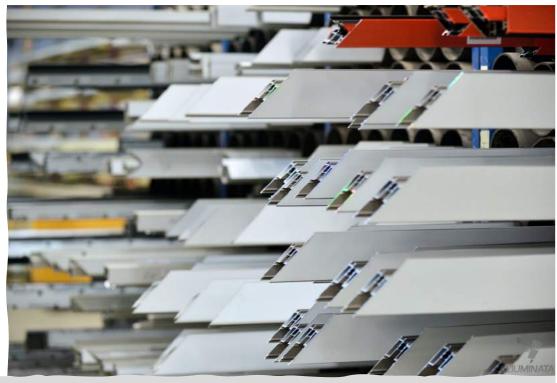

...aluminum is in our mind...

ALIUMINATAS **UAB** production facilities:  $2.400 \text{ m}^2$ 

The company has 25 employees (data of 2023 May).

The majority of employees have more than 10 years of experience in window manufacturing companies.

The number of employees increases every year in proportion to the annual turnover.

440000

- Lithuanian capital company was founded in 2014
  - The factory is located at Pramones str. 97 in Vilnius, Lithuania
- ALIUMINATAS is manufacturing company that produces aluminum-glass constructions:
  - windows
    - doors
  - bi-fold doors and sliding doors
    - curtain wall systems
  - non-standard systems solutions
  - Main suppliers of aluminum systems:
    - Reynaers
    - Aluprof
    - Gutmann