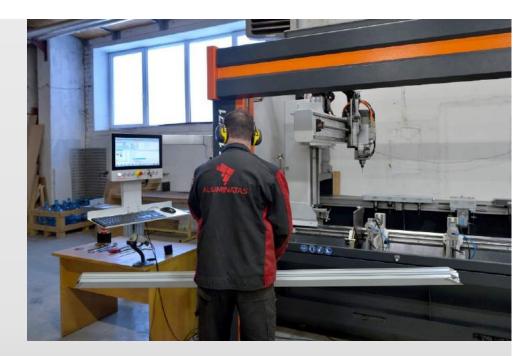

...aluminum is in our mind...

ALIUMINATAS **UAB** production facilities:  $2.400 \text{ m}^2$ 

The company has 25 employees (data of 2023 May).

The majority of employees have more than 10 years of experience in window manufacturing companies.

The number of employees increases every year in proportion to the annual turnover.

440000

- Lithuanian capital company was founded in 2014
  - The factory is located at Pramones str. 97 in Vilnius, Lithuania
- ALIUMINATAS is manufacturing company that produces aluminum-glass constructions:
  - windows
    - doors
  - bi-fold doors and sliding doors
    - curtain wall systems
  - non-standard systems solutions
  - Main suppliers of aluminum systems:
    - Reynaers
    - Aluprof
    - Gutmann