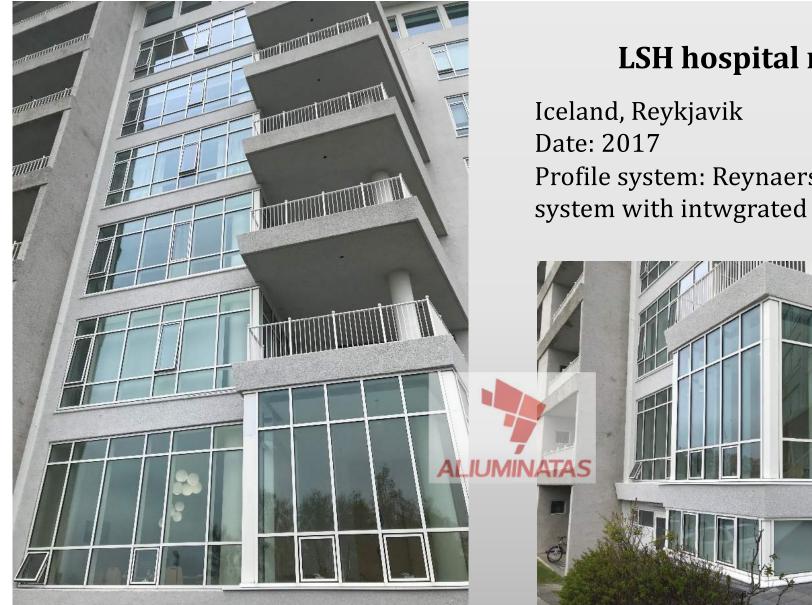

### LSH hospital renovation

Profile system: Reynaers CW50 curtail wall system with intwgrated windows and doors.

111 30