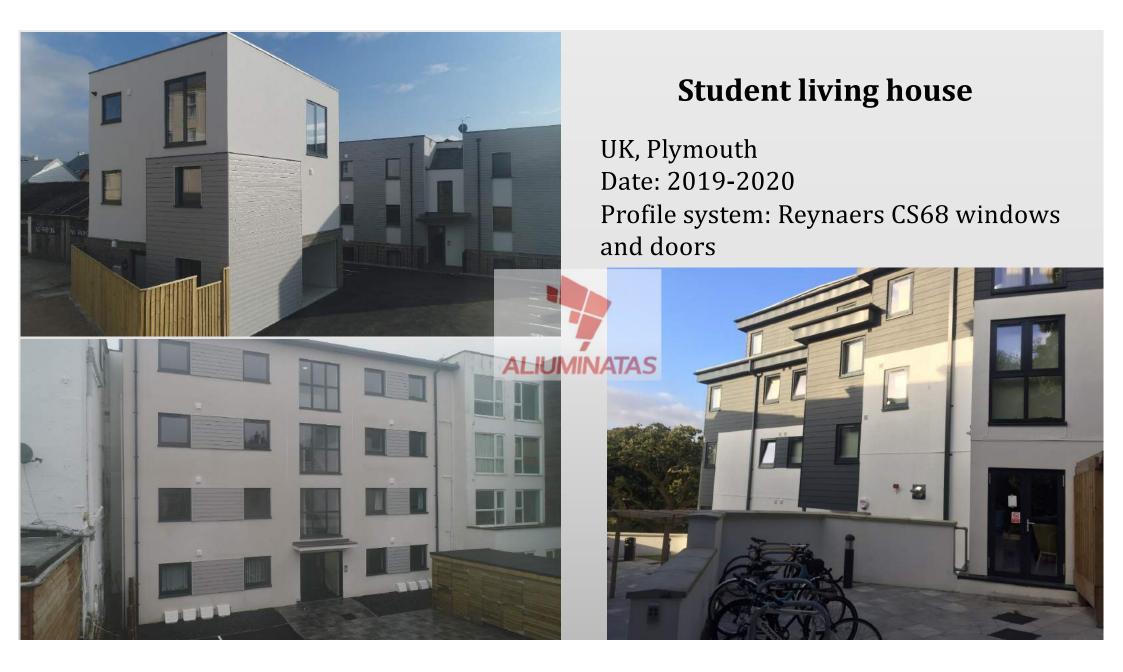

## UK Date: 2019 Profile system: Reynaers CW50 curtain wall system, CS68 windows and doors.