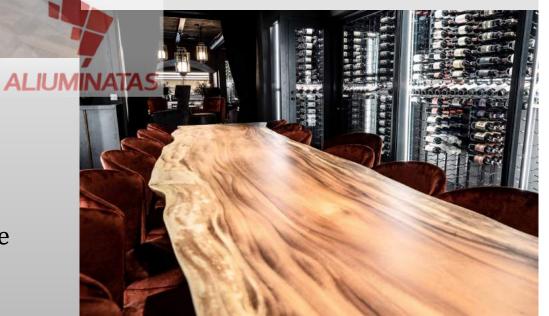

## Britannia Hotel wine storage facilities

Norway, Trondheim Date: 2019 Profile system: Reynaers CS77, CP155, CP130, CP68 sliding doors for wine storage facilities.