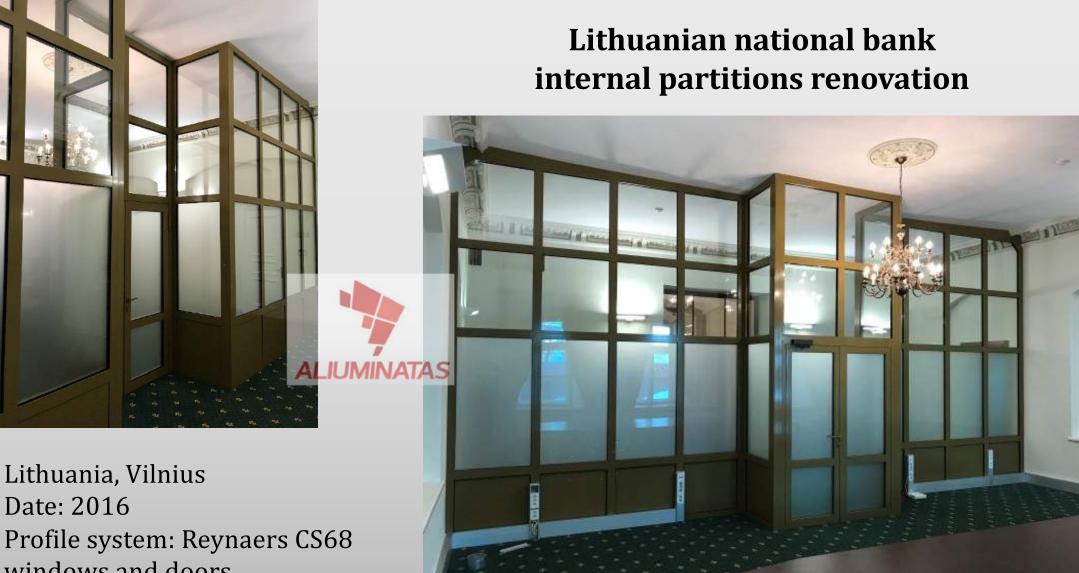

ful architectural building in Tønsberg region in 2019

43

#### **Police office in Tonsberg Norway**



Norway Date: 2018 Profile system: Reynaers CW 50, CS77, CS77-BP - bullet proof



### Hotel Hafnarstaeti 17-19

Iceland, Reykjavik city center Date: 2017 Profile system: Reynaers CS77 doors and windows, Gutman Lara curtain wall system with curved glass panels.



### LSH hospital renovation

Profile system: Reynaers CW50 curtail wall system with intwgrated windows and doors.

111 30





# **VIK - hospital**

Iceland, Reykjavik Date: 2017 Profile system: Reynaers CW50 curtain wall system with integrated CS77 doors and windows.



doors and sliding doors.



Lithuania, Bezdonys Date: 2016 Profile system: Reynaers CW50 curtain wall system with integrated windows, doors and sliding doors.



windows and doors.



#### Social building SHA Safnadarheimili Astjarnarkirkju House of prayer, meeting, conference place

Iceland, Reykjavik Date: 2015 Profile system: Reynaers CW50 and Gutmann Lara facade constructions with integrated doors.





...aluminum is in our mind... www.aliuminatas.lt