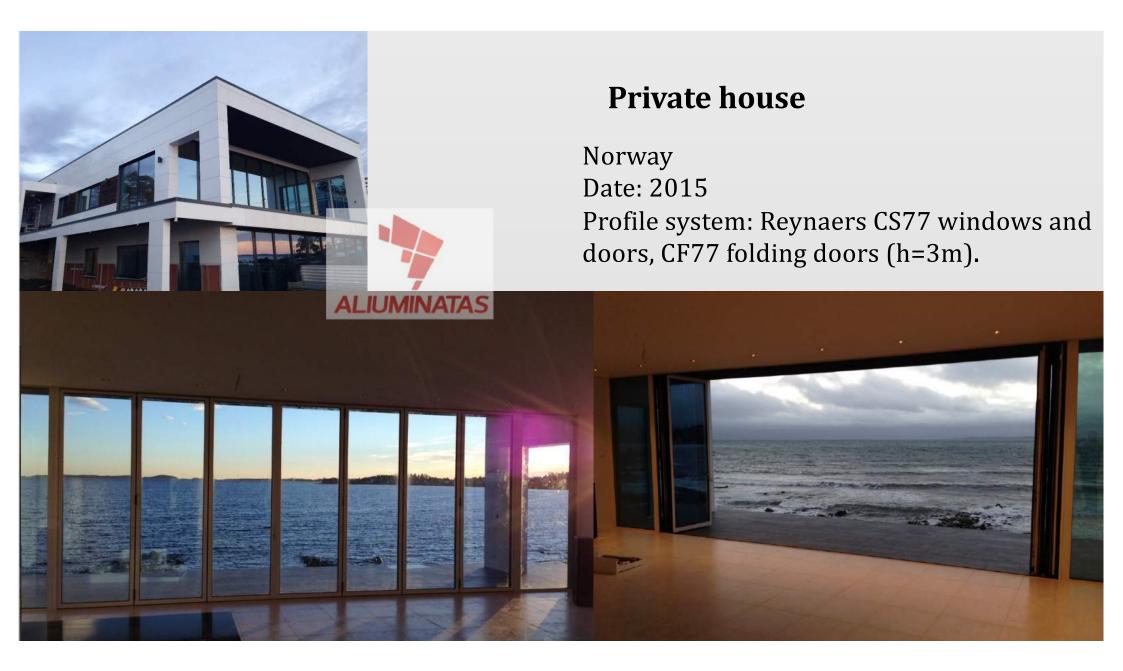

Date: 2017 Profile system: Reynaers CS77 doors and windows, Gutman Lara curtain wall system with curved glass panels.



### LSH hospital renovation

Profile system: Reynaers CW50 curtail wall system with intwgrated windows and doors.

111 30





# **VIK - hospital**

Iceland, Reykjavik Date: 2017 Profile system: Reynaers CW50 curtain wall system with integrated CS77 doors and windows.



doors and sliding doors.



Lithuania, Bezdonys Date: 2016 Profile system: Reynaers CW50 curtain wall system with integrated windows, doors and sliding doors.



windows and doors.



#### Social building SHA Safnadarheimili Astjarnarkirkju House of prayer, meeting, conference place

Iceland, Reykjavik Date: 2015 Profile system: Reynaers CW50 and Gutmann Lara facade constructions with integrated doors.





...aluminum is in our mind... www.aliuminatas.lt