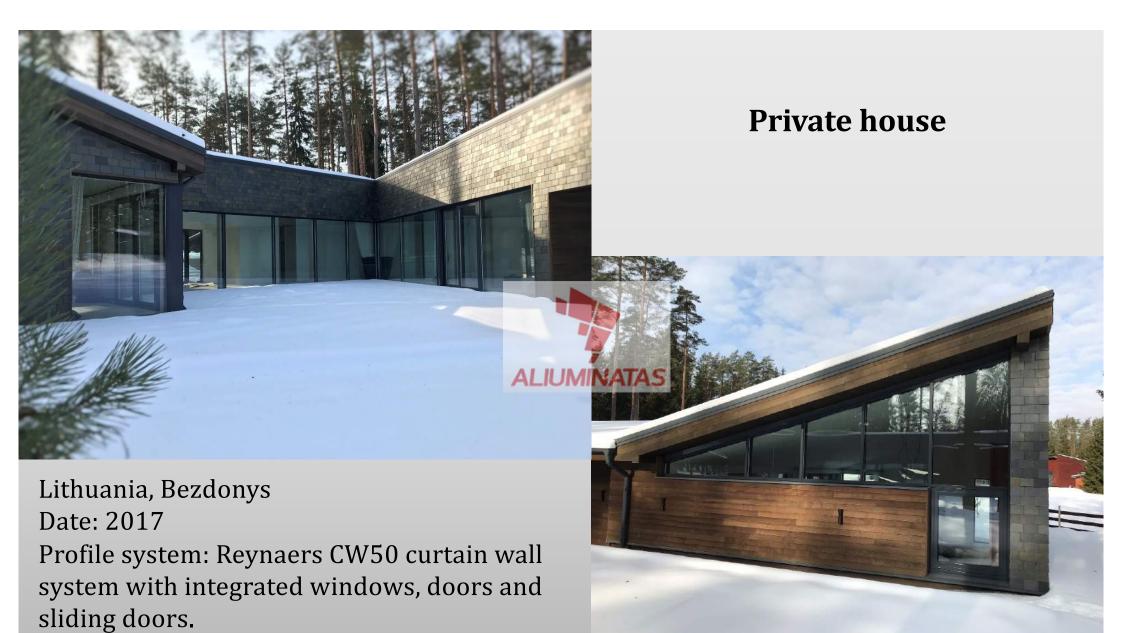

# **VIK - hospital**

Iceland, Reykjavik Date: 2017 Profile system: Reynaers CW50 curtain wall system with integrated CS77 doors and windows.

doors and sliding doors.

Lithuania, Bezdonys Date: 2016 Profile system: Reynaers CW50 curtain wall system with integrated windows, doors and sliding doors.