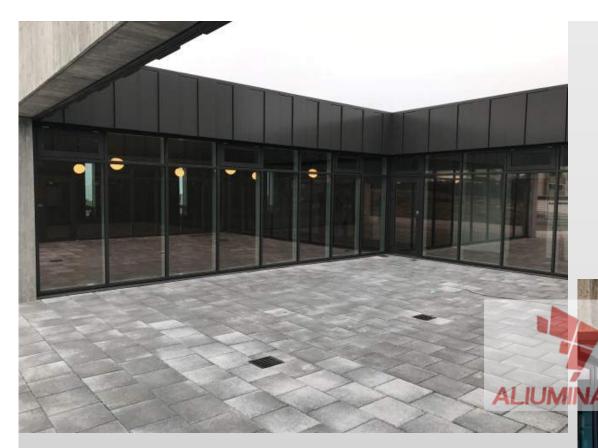

## UK Date: 2019 Profile system: Reynaers CW50 curtain wall system, CS68 windows and doors.