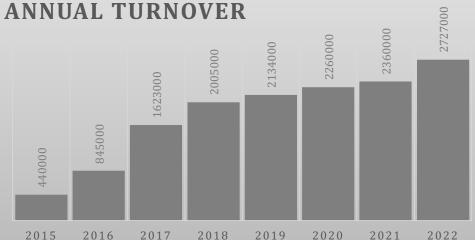

The number of employees increases every year in proportion to the annual turnover.

440000

- Lithuanian capital company was founded in 2014
  - The factory is located at Pramones str. 97 in Vilnius, Lithuania
- ALIUMINATAS is manufacturing company that produces aluminum-glass constructions:
  - windows
    - doors
  - bi-fold doors and sliding doors
    - curtain wall systems
  - non-standard systems solutions
  - Main suppliers of aluminum systems:
    - Reynaers
    - Aluprof
    - Gutmann